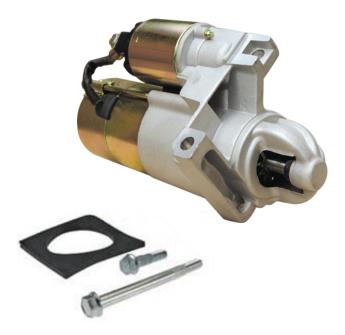

## **Replace Popular GM Starters**

with one that is Smaller, Lighter & Stronger!!

**Recommended upgrade for better performance on many applications.** 

**Part # 3631GRN Replaces part No. 3631 & 3838** 

**Used On: Chevrolet Small Block or Big Block V8** Engines w/ 153-Tooth Flywheel