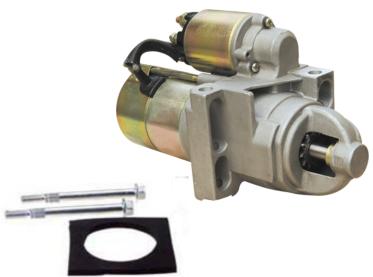

## **Part # 3510GRN**

Replaces part No. 3510 & 3510M

Used On: **Chevrolet Small Block or Big Block V8** Engines w/ 168 Tooth Flywheel